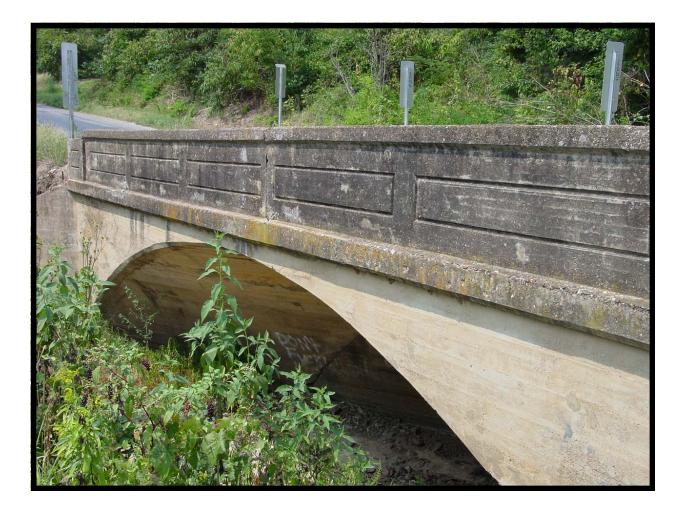

Hot Springs North & South 7.5 min. Quads

EVALUATION BRIDGE #M2202 STATE HIGHWAY 170 WASHINGTON COUNTY CONCRETE ARCH – DECK, CLOSED SPAN DATE OF CONSTRUCTION – 1923 BUILDER - LUTEN BRIDGE COMPANY

| Name             | Value                | - |
|------------------|----------------------|---|
| Bridge Number    | M2202                |   |
| Span_Type        | Closed               |   |
| Date_Built       | 1923                 |   |
| County           | Washington           |   |
| Road             | SH 170               |   |
| Crosses          | Little Red River     |   |
| Builder          | Luten Bridge Company |   |
| Number_of_Spans  | 1                    |   |
| Span_Length      | 43                   |   |
| Deck_Width       | 15                   |   |
| Structure_Length | 48                   |   |
| Skewed           | True                 |   |
| Altered          | False                |   |
| Unique           | Luten Concrete Arch  |   |
| On_NR            | False                |   |
| Demolished       | False                |   |
| Photographed     | True                 |   |
| Original_Job     |                      |   |
| Replacement_Job  |                      |   |
| Plans            | False                |   |
| In_GIS           | True                 |   |
| Attribute1       | 6                    |   |
| Bridge_Number1   | M2202                |   |
| Pool_Reserve     | No                   |   |
| Evaluation       | Yes                  |   |
| Owner            | State                | • |