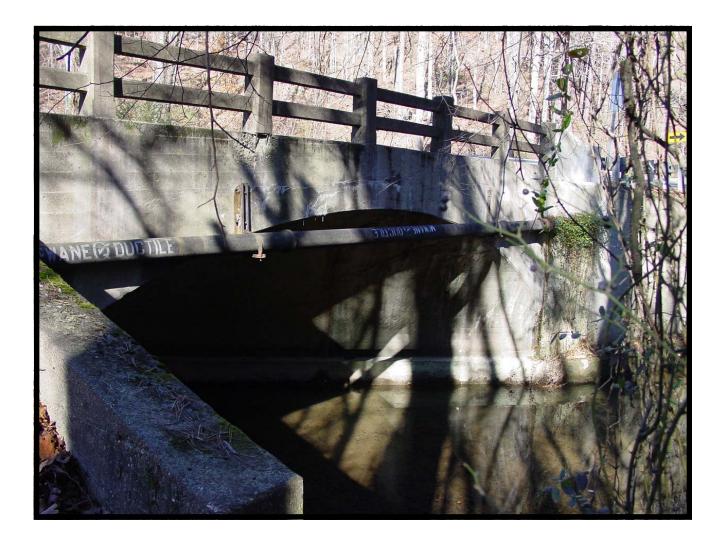

Hot Springs North & South 7.5 min. Quads

EVALUATION BRIDGE #M1321 U S HIGHWAY 70B GARLAND COUNTY CONCRETE ARCH – DECK, CLOSED SPAN DATE OF CONSTRUCTION – 1938 BUILDER - HOT SPRINGS NATIONAL PARK

| Name             | Value                     |  |
|------------------|---------------------------|--|
| Bridge Number    | M1321                     |  |
| Span_Type        | Closed                    |  |
| Date_Built       | 1938                      |  |
| County           | Garland                   |  |
| Road             | US 70B                    |  |
| Crosses          | Gulpha Creek              |  |
| Builder          | Hot Springs National Park |  |
| Number_of_Spans  | 1                         |  |
| Span_Length      | 39                        |  |
| Deck_Width       | 28                        |  |
| Structure_Length | 41                        |  |
| Skewed           | True                      |  |
| Altered          | False                     |  |
| Unique           |                           |  |
| On_NR            | False                     |  |
| Demolished       | False                     |  |
| Photographed     | True                      |  |
| Original_Job     |                           |  |
| Replacement_Job  |                           |  |
| Plans            | False                     |  |
| In_GIS           | True                      |  |
| Attribute1       | 51                        |  |
| Bridge_Number1   | M1321                     |  |
| Pool_Reserve     | No                        |  |
| Evaluation       | Yes                       |  |
| Owner            | State                     |  |