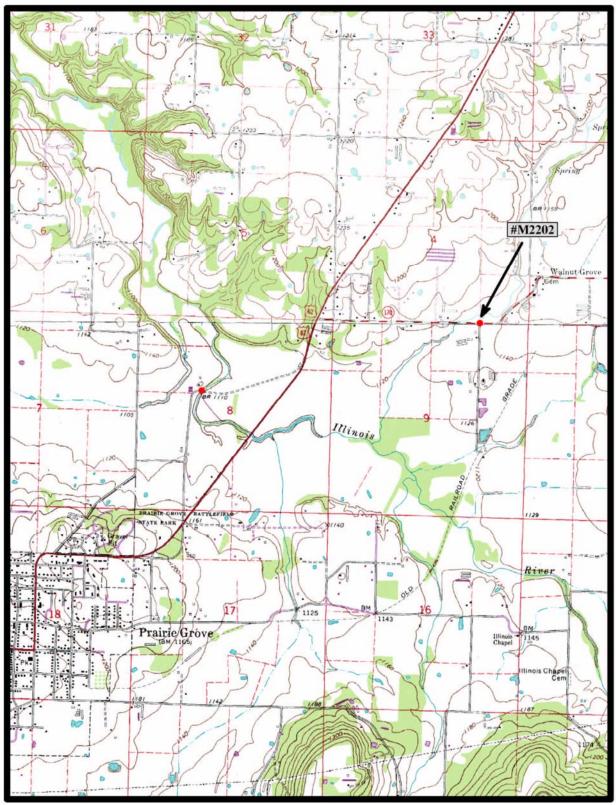

Hot Springs North & South 7.5 min. Quads

EVALUATION BRIDGE #M2202 STATE HIGHWAY 170 WASHINGTON COUNTY CONCRETE ARCH – DECK, CLOSED SPAN DATE OF CONSTRUCTION – 1923 BUILDER - LUTEN BRIDGE COMPANY

| Name             | Value                | - |
|------------------|----------------------|---|
| Bridge Number    | M2202                |   |
| Span_Type        | Closed               |   |
| Date_Built       | 1923                 |   |
| County           | Washington           |   |
| Road             | SH 170               |   |
| Crosses          | Little Red River     |   |
| Builder          | Luten Bridge Company |   |
| Number_of_Spans  | 1                    |   |
| Span_Length      | 43                   |   |
| Deck_Width       | 15                   |   |
| Structure_Length | 48                   |   |
| Skewed           | True                 |   |
| Altered          | False                |   |
| Unique           | Luten Concrete Arch  |   |
| On_NR            | False                |   |
| Demolished       | False                |   |
| Photographed     | True                 |   |
| Original_Job     |                      |   |
| Replacement_Job  |                      |   |
| Plans            | False                |   |
| In_GIS           | True                 |   |
| Attribute1       | 6                    |   |
| Bridge_Number1   | M2202                |   |
| Pool_Reserve     | No                   |   |
| Evaluation       | Yes                  |   |
| Owner            | State                | • |

Prairie Grove. Wheeler 7.5 min. Quads