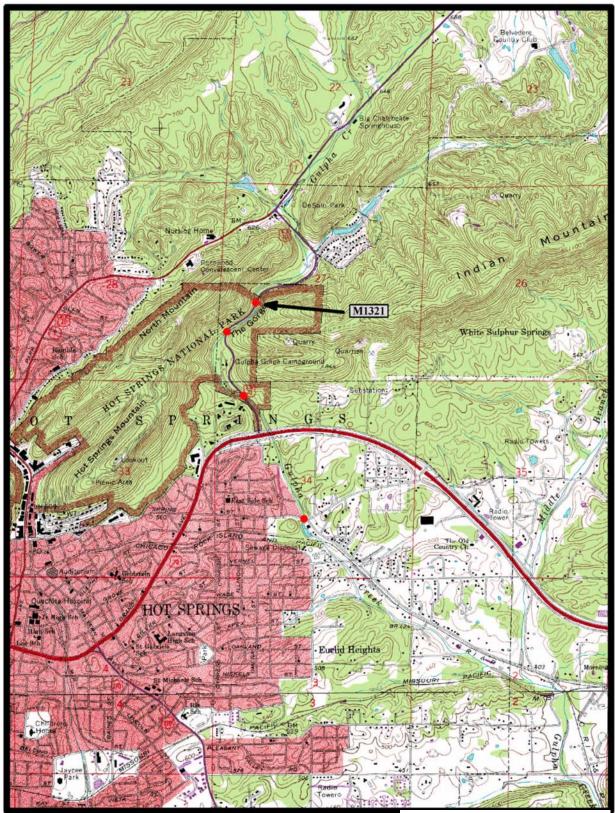

Hot Springs North & South 7.5 min. Quads

EVALUATION BRIDGE #M1321 U S HIGHWAY 70B GARLAND COUNTY CONCRETE ARCH – DECK, CLOSED SPAN DATE OF CONSTRUCTION – 1938 BUILDER - HOT SPRINGS NATIONAL PARK

| Name             | Value                     |  |
|------------------|---------------------------|--|
| Bridge Number    | M1321                     |  |
| Span_Type        | Closed                    |  |
| Date_Built       | 1938                      |  |
| County           | Garland                   |  |
| Road             | US 70B                    |  |
| Crosses          | Gulpha Creek              |  |
| Builder          | Hot Springs National Park |  |
| Number_of_Spans  | 1                         |  |
| Span_Length      | 39                        |  |
| Deck_Width       | 28                        |  |
| Structure_Length | 41                        |  |
| Skewed           | True                      |  |
| Altered          | False                     |  |
| Unique           |                           |  |
| On_NR            | False                     |  |
| Demolished       | False                     |  |
| Photographed     | True                      |  |
| Original_Job     |                           |  |
| Replacement_Job  |                           |  |
| Plans            | False                     |  |
| In_GIS           | True                      |  |
| Attribute1       | 51                        |  |
| Bridge_Number1   | M1321                     |  |
| Pool_Reserve     | No                        |  |
| Evaluation       | Yes                       |  |
| Owner            | State                     |  |