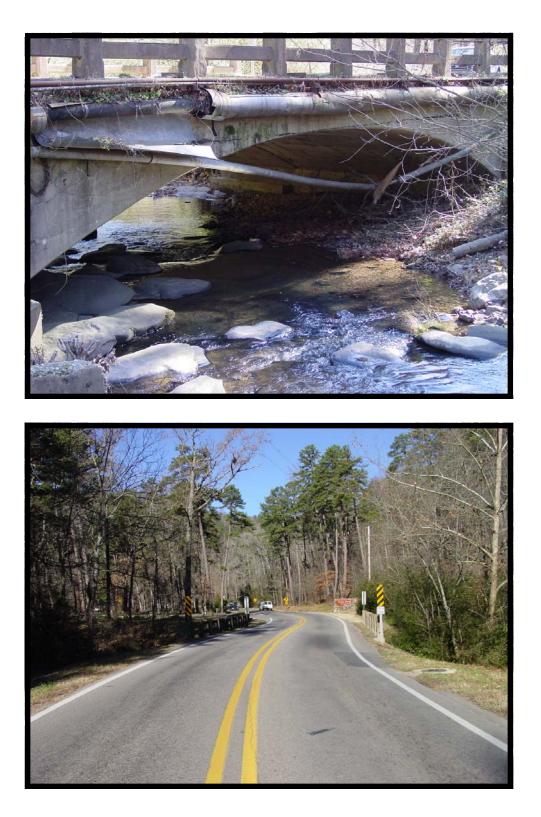

EVALUATION BRIDGE #M1319 U S HIGHWAY 70B GARLAND COUNTY CONCRETE ARCH – DECK, CLOSED SPAN DATE OF CONSTRUCTION – 1938 BUILDER - HOT SPRINGS NATIONAL PARK

| Name             | Value                     | <b>▲</b> |
|------------------|---------------------------|----------|
| Bridge Number    | M1319                     |          |
| Span_Type        | Closed                    |          |
| Date_Built       | 1938                      |          |
| County           | Garland                   |          |
| Road             | US 70B                    |          |
| Crosses          | West Gulpha Creek         |          |
| Builder          | Hot Springs National Park |          |
| Number_of_Spans  | 1                         |          |
| Span_Length      | 44                        |          |
| Deck_Width       | 27                        |          |
| Structure_Length | 46                        |          |
| Skewed           | False                     |          |
| Altered          | False                     |          |
| Unique           |                           |          |
| On_NR            | False                     |          |
| Demolished       | False                     |          |
| Photographed     | True                      |          |
| Original_Job     |                           |          |
| Replacement_Job  |                           |          |
| Plans            | False                     |          |
| In_GIS           | True                      |          |
| Attribute1       | 53                        |          |
| Bridge_Number1   | M1319                     |          |
| Pool_Reserve     | No                        |          |
| Evaluation       | Yes                       |          |
| Owner            | State                     | -        |