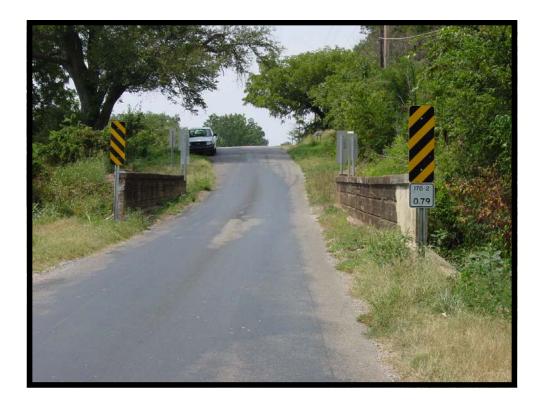

Hot Springs North & South 7.5 min. Quads

EVALUATION BRIDGE #M2202 STATE HIGHWAY 170 WASHINGTON COUNTY CONCRETE ARCH – DECK, CLOSED SPAN DATE OF CONSTRUCTION – 1923 BUILDER - LUTEN BRIDGE COMPANY

| Name             | Value                | - |
|------------------|----------------------|---|
| Bridge Number    | M2202                |   |
| Span_Type        | Closed               |   |
| Date_Built       | 1923                 |   |
| County           | Washington           |   |
| Road             | SH 170               |   |
| Crosses          | Little Red River     |   |
| Builder          | Luten Bridge Company |   |
| Number_of_Spans  | 1                    |   |
| Span_Length      | 43                   |   |
| Deck_Width       | 15                   |   |
| Structure_Length | 48                   |   |
| Skewed           | True                 |   |
| Altered          | False                |   |
| Unique           | Luten Concrete Arch  |   |
| On_NR            | False                |   |
| Demolished       | False                |   |
| Photographed     | True                 |   |
| Original_Job     |                      |   |
| Replacement_Job  |                      |   |
| Plans            | False                |   |
| In_GIS           | True                 |   |
| Attribute1       | 6                    |   |
| Bridge_Number1   | M2202                |   |
| Pool_Reserve     | No                   |   |
| Evaluation       | Yes                  |   |
| Owner            | State                | • |