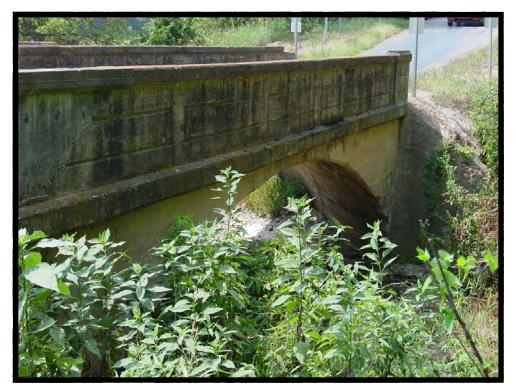

Hot Springs North & South 7.5 min. Quads

EVALUATION BRIDGE #M2202 STATE HIGHWAY 170 WASHINGTON COUNTY CONCRETE ARCH – DECK, CLOSED SPAN DATE OF CONSTRUCTION – 1923 BUILDER - LUTEN BRIDGE COMPANY

| Name             | Value                | - |
|------------------|----------------------|---|
| Bridge Number    | M2202                |   |
| Span_Type        | Closed               |   |
| Date_Built       | 1923                 |   |
| County           | Washington           |   |
| Road             | SH 170               |   |
| Crosses          | Little Red River     |   |
| Builder          | Luten Bridge Company |   |
| Number_of_Spans  | 1                    |   |
| Span_Length      | 43                   |   |
| Deck_Width       | 15                   |   |
| Structure_Length | 48                   |   |
| Skewed           | True                 |   |
| Altered          | False                |   |
| Unique           | Luten Concrete Arch  |   |
| On_NR            | False                |   |
| Demolished       | False                |   |
| Photographed     | True                 |   |
| Original_Job     |                      |   |
| Replacement_Job  |                      |   |
| Plans            | False                |   |
| In_GIS           | True                 |   |
| Attribute1       | 6                    |   |
| Bridge_Number1   | M2202                |   |
| Pool_Reserve     | No                   |   |
| Evaluation       | Yes                  |   |
| Owner            | State                | • |