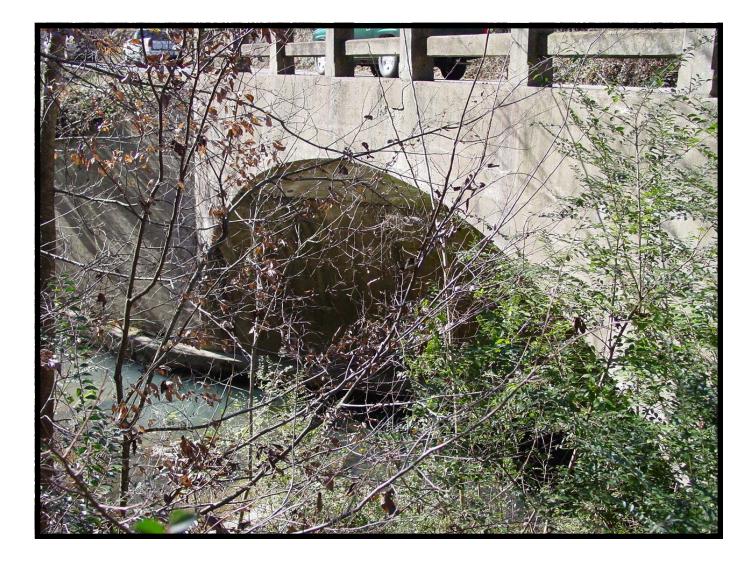

EVALUATION BRIDGE #M1319 U S HIGHWAY 70B GARLAND COUNTY CONCRETE ARCH – DECK, CLOSED SPAN DATE OF CONSTRUCTION – 1938 BUILDER - HOT SPRINGS NATIONAL PARK

| Name             | Value                     | <b>▲</b> |
|------------------|---------------------------|----------|
| Bridge Number    | M1319                     |          |
| Span_Type        | Closed                    |          |
| Date_Built       | 1938                      |          |
| County           | Garland                   |          |
| Road             | US 70B                    |          |
| Crosses          | West Gulpha Creek         |          |
| Builder          | Hot Springs National Park |          |
| Number_of_Spans  | 1                         |          |
| Span_Length      | 44                        |          |
| Deck_Width       | 27                        |          |
| Structure_Length | 46                        |          |
| Skewed           | False                     |          |
| Altered          | False                     |          |
| Unique           |                           |          |
| On_NR            | False                     |          |
| Demolished       | False                     |          |
| Photographed     | True                      |          |
| Original_Job     |                           |          |
| Replacement_Job  |                           |          |
| Plans            | False                     |          |
| In_GIS           | True                      |          |
| Attribute1       | 53                        |          |
| Bridge_Number1   | M1319                     |          |
| Pool_Reserve     | No                        |          |
| Evaluation       | Yes                       |          |
| Owner            | State                     | -        |