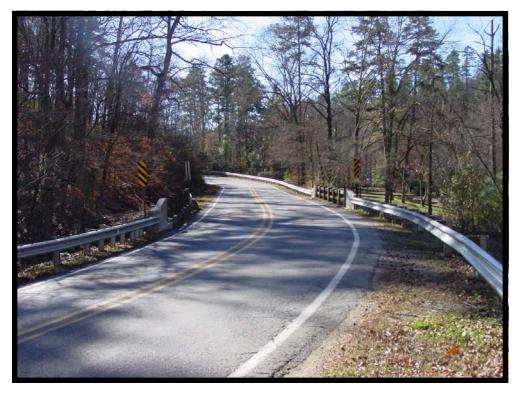

Hot Springs North & South 7.5 min. Quads

EVALUATION BRIDGE #M1320 U S HIGHWAY 70B GARLAND COUNTY CONCRETE ARCH – DECK, CLOSED SPAN DATE OF CONSTRUCTION – 1938 BUILDER - HOT SPRINGS NATIONAL PARK

| Name             | Value                     | - |
|------------------|---------------------------|---|
| Bridge Number    | M1320                     |   |
| Span_Type        | Closed                    |   |
| Date_Built       | 1939                      |   |
| County           | Garland                   |   |
| Road             | US 70B                    |   |
| Crosses          | West Gulpha Creek         |   |
| Builder          | Hot Springs National Park |   |
| Number_of_Spans  | 1                         |   |
| Span_Length      | 39                        |   |
| Deck_Width       | 28                        |   |
| Structure_Length | 41                        |   |
| Skewed           | True                      |   |
| Altered          | False                     |   |
| Unique           |                           |   |
| On_NR            | False                     |   |
| Demolished       | False                     |   |
| Photographed     | False                     |   |
| Original_Job     |                           |   |
| Replacement_Job  |                           |   |
| Plans            | False                     |   |
| In_GIS           | True                      |   |
| Attribute1       | 52                        |   |
| Bridge_Number1   | M1320                     |   |
| Pool_Reserve     | No                        |   |
| Evaluation       | Yes                       |   |
| Owner            | State                     | • |