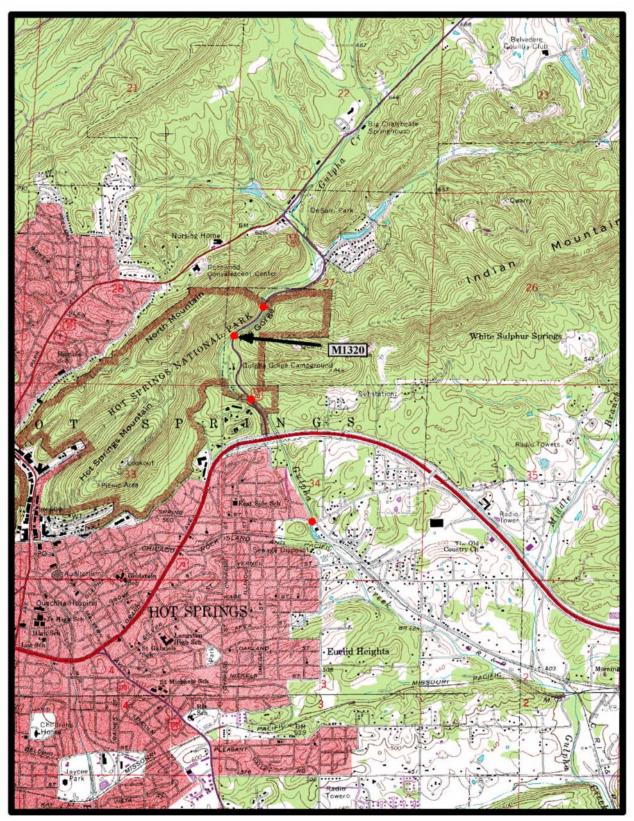

Hot Springs North & South 7.5 min. Quads

EVALUATION BRIDGE #M1320 U S HIGHWAY 70B GARLAND COUNTY CONCRETE ARCH – DECK, CLOSED SPAN DATE OF CONSTRUCTION – 1938 BUILDER - HOT SPRINGS NATIONAL PARK

| Name             | Value                     | - |
|------------------|---------------------------|---|
| Bridge Number    | M1320                     |   |
| Span_Type        | Closed                    |   |
| Date_Built       | 1939                      |   |
| County           | Garland                   |   |
| Road             | US 70B                    |   |
| Crosses          | West Gulpha Creek         |   |
| Builder          | Hot Springs National Park |   |
| Number_of_Spans  | 1                         |   |
| Span_Length      | 39                        |   |
| Deck_Width       | 28                        |   |
| Structure_Length | 41                        |   |
| Skewed           | True                      |   |
| Altered          | False                     |   |
| Unique           |                           |   |
| On_NR            | False                     |   |
| Demolished       | False                     |   |
| Photographed     | False                     |   |
| Original_Job     |                           |   |
| Replacement_Job  |                           |   |
| Plans            | False                     |   |
| In_GIS           | True                      |   |
| Attribute1       | 52                        |   |
| Bridge_Number1   | M1320                     |   |
| Pool_Reserve     | No                        |   |
| Evaluation       | Yes                       |   |
| Owner            | State                     | • |