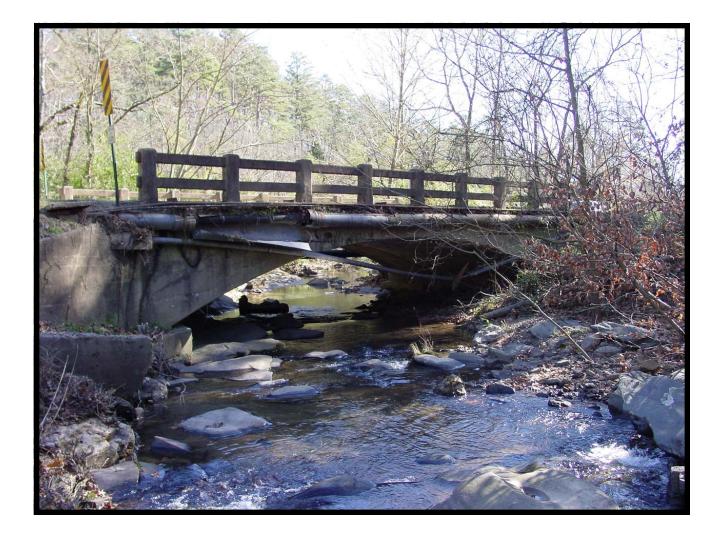

EVALUATION BRIDGE #M1319 U S HIGHWAY 70B GARLAND COUNTY CONCRETE ARCH – DECK, CLOSED SPAN DATE OF CONSTRUCTION – 1938 BUILDER - HOT SPRINGS NATIONAL PARK

| Name             | Value                     | <b>▲</b> |
|------------------|---------------------------|----------|
| Bridge Number    | M1319                     |          |
| Span_Type        | Closed                    |          |
| Date_Built       | 1938                      |          |
| County           | Garland                   |          |
| Road             | US 70B                    |          |
| Crosses          | West Gulpha Creek         |          |
| Builder          | Hot Springs National Park |          |
| Number_of_Spans  | 1                         |          |
| Span_Length      | 44                        |          |
| Deck_Width       | 27                        |          |
| Structure_Length | 46                        |          |
| Skewed           | False                     |          |
| Altered          | False                     |          |
| Unique           |                           |          |
| On_NR            | False                     |          |
| Demolished       | False                     |          |
| Photographed     | True                      |          |
| Original_Job     |                           |          |
| Replacement_Job  |                           |          |
| Plans            | False                     |          |
| In_GIS           | True                      |          |
| Attribute1       | 53                        |          |
| Bridge_Number1   | M1319                     |          |
| Pool_Reserve     | No                        |          |
| Evaluation       | Yes                       |          |
| Owner            | State                     | -        |