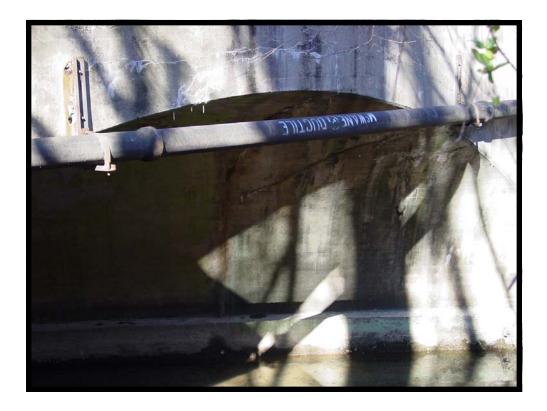

Hot Springs North & South 7.5 min. Quads

EVALUATION BRIDGE #M1320 U S HIGHWAY 70B GARLAND COUNTY CONCRETE ARCH – DECK, CLOSED SPAN DATE OF CONSTRUCTION – 1938 BUILDER - HOT SPRINGS NATIONAL PARK

| Name             | Value                     | - |
|------------------|---------------------------|---|
| Bridge Number    | M1320                     |   |
| Span_Type        | Closed                    |   |
| Date_Built       | 1939                      |   |
| County           | Garland                   |   |
| Road             | US 70B                    |   |
| Crosses          | West Gulpha Creek         |   |
| Builder          | Hot Springs National Park |   |
| Number_of_Spans  | 1                         |   |
| Span_Length      | 39                        |   |
| Deck_Width       | 28                        |   |
| Structure_Length | 41                        |   |
| Skewed           | True                      |   |
| Altered          | False                     |   |
| Unique           |                           |   |
| On_NR            | False                     |   |
| Demolished       | False                     |   |
| Photographed     | False                     |   |
| Original_Job     |                           |   |
| Replacement_Job  |                           |   |
| Plans            | False                     |   |
| In_GIS           | True                      |   |
| Attribute1       | 52                        |   |
| Bridge_Number1   | M1320                     |   |
| Pool_Reserve     | No                        |   |
| Evaluation       | Yes                       |   |
| Owner            | State                     | • |