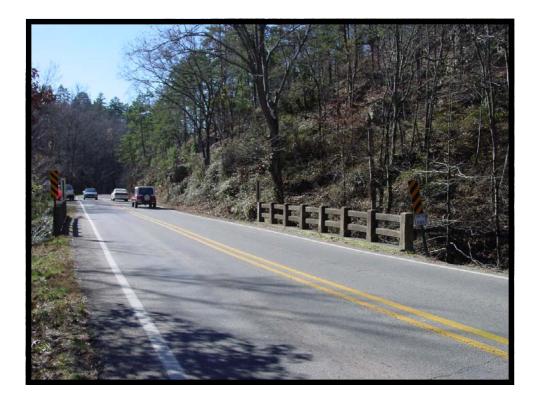

Hot Springs North & South 7.5 min. Quads

EVALUATION BRIDGE #M1321 U S HIGHWAY 70B GARLAND COUNTY CONCRETE ARCH – DECK, CLOSED SPAN DATE OF CONSTRUCTION – 1938 BUILDER - HOT SPRINGS NATIONAL PARK

| Name             | Value                     |  |
|------------------|---------------------------|--|
| Bridge Number    | M1321                     |  |
| Span_Type        | Closed                    |  |
| Date_Built       | 1938                      |  |
| County           | Garland                   |  |
| Road             | US 70B                    |  |
| Crosses          | Gulpha Creek              |  |
| Builder          | Hot Springs National Park |  |
| Number_of_Spans  | 1                         |  |
| Span_Length      | 39                        |  |
| Deck_Width       | 28                        |  |
| Structure_Length | 41                        |  |
| Skewed           | True                      |  |
| Altered          | False                     |  |
| Unique           |                           |  |
| On_NR            | False                     |  |
| Demolished       | False                     |  |
| Photographed     | True                      |  |
| Original_Job     |                           |  |
| Replacement_Job  |                           |  |
| Plans            | False                     |  |
| In_GIS           | True                      |  |
| Attribute1       | 51                        |  |
| Bridge_Number1   | M1321                     |  |
| Pool_Reserve     | No                        |  |
| Evaluation       | Yes                       |  |
| Owner            | State                     |  |